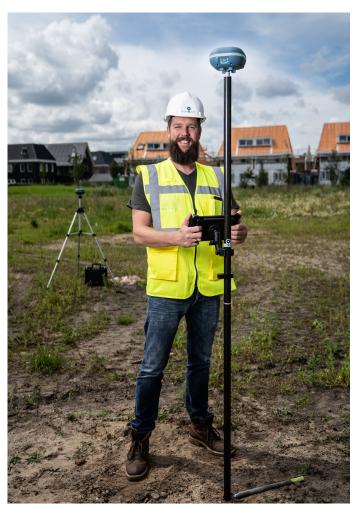

# Pole, Tablet & Mount

The basics to get you going: a weatherproof Android tablet, 2-meter survey pole, and mount for the tablet.