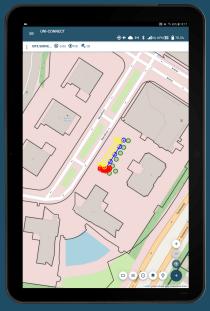

#### **UNI-Connect**

The most easy surveying software available. Working on any device with a browser and WiFi and letting you survey and stake-out like it's a game.

# Easy stakeouts

Just tick the point you want to stake-out on the map and follow the directions. Getting close? Aim one circle into another and mark the spot. It's as easy as playing a game!