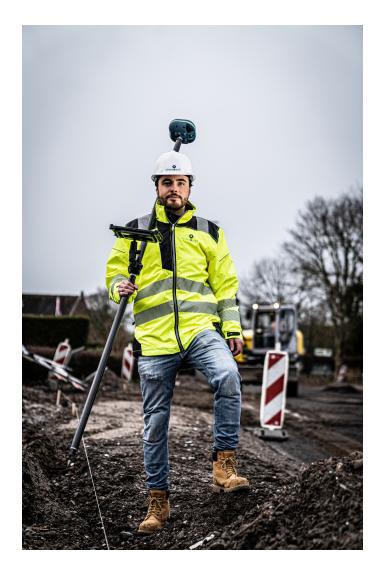

# UNI-GR1

The most universal GNSS receiver. Receiving multi-frequency GPS, Glonass, BeiDou, Galileo, and more to get you a centimeter accurate position FIX with ease.

# Pole, Tablet & Mount

The basics to get you going: a weatherproof Android tablet, 2-meter survey pole, and mount for the tablet.